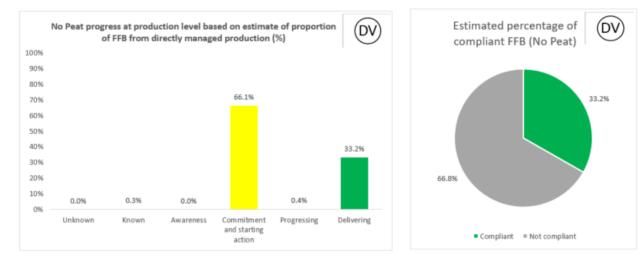

-------------|------------|----------|-----------|-------------|--------------------------------|
| Cargill Port Klang | Port Klang | Malaysia | 3.0015319 | 101.3967777 | Cargill Palm Products Sdn Bhd  |
|                    |            |          |           |             | 167 Jalan Kem                  |
|                    |            |          |           |             | 42000 Port Klang               |
|                    |            |          |           |             | Selangor Darul Ehsan, Malaysia |

# **Cargill NDPE IRF profiles 2022**

The below NDPE IRF profiles for this refinery cover 2022 calendar year volume and have been independently verified by Control Union in May 2023. Unique verification code: CU2022CRGL



## 2022 Palm No Deforestation

### 2022 Palm No Peat





# **Cargill NDPE IRF profiles 2021**

The below NDPE IRF profiles for this refinery cover 2021 calendar year volume and have been independently verified by Control Union in May 2022. Unique verification code: CU2021CRGL



#### 2021 Palm No Deforestation

### 2021 Palm No Peat