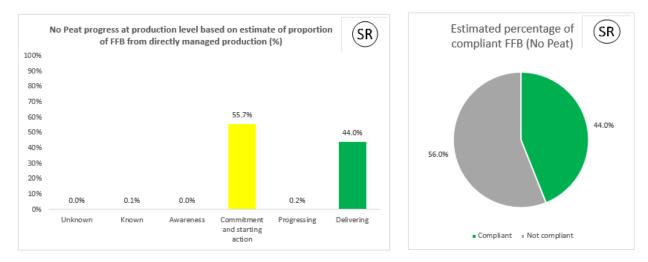

lan Kem                  |
|                    |            |          |           |             | 42000 Port Klang               |
|                    |            |          |           |             | Selangor Darul Ehsan, Malaysia |

# **Cargill NDPE IRF profiles 2022**

The below NDPE IRF profiles for this refinery cover 2022 calendar year volume and have been independently verified by Control Union in May 2023. Unique verification code: CU2022CRGL



## 2022 Palm No Deforestation

### 2022 Palm No Peat





# **Cargill NDPE IRF profiles 2021**

The below NDPE IRF profiles for this refinery cover 2021 calendar year volume and have been independently verified by Control Union in May 2022. Unique verification code: CU2021CRGL



#### 2021 Palm No Deforestation

### 2021 Palm No Peat