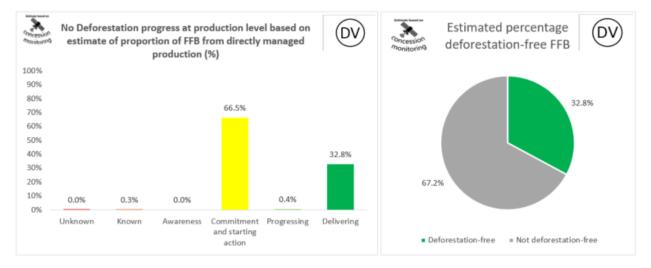

Longitude   | Address                        |
|--------------------|------------|----------|-----------|-------------|--------------------------------|
| Cargill Port Klang | Port Klang | Malaysia | 3.0015319 | 101.3967777 | Cargill Palm Products Sdn Bhd  |
|                    |            |          |           |             | 167 Jalan Kem                  |
|                    |            |          |           |             | 42000 Port Klang               |
|                    |            |          |           |             | Selangor Darul Ehsan, Malaysia |

# **Cargill NDPE IRF profiles 2022**

The below NDPE IRF profiles for this refinery cover 2022 calendar year volume and have been independently verified by Control Union in May 2023. Unique verification code: CU2022CRGL



## 2022 Palm No Deforestation

### 2022 Palm No Peat





# **Cargill NDPE IRF profiles 2021**

The below NDPE IRF profiles for this refinery cover 2021 calendar year volume and have been independently verified by Control Union in May 2022. Unique verification code: CU2021CRGL



#### 2021 Palm No Deforestation

### 2021 Palm No Peat