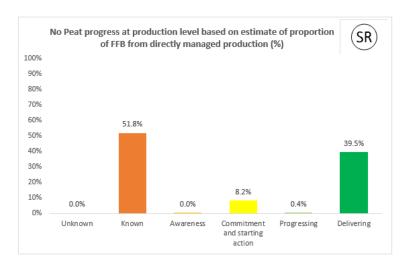

|                       |          |         |          |           | Tal. Anjar, Dist. Kutch, Gujarat Pin: 370240 |
|                       |          |         |          |           | India                                        |

# **Cargill NDPE IRF profiles 2022**

The below NDPE IRF profiles for this refinery cover 2022 calendar year volume and have been independently verified by Control Union in May 2023. Unique verification code: CU2022CRGL

### 2022 Palm No Deforestation





#### 2022 Palm No Peat







# **Cargill NDPE IRF profiles 2021**

The below NDPE IRF profiles for this refinery cover 2021 calendar year volume and have been independently verified by Control Union in May 2022. Unique verification code: CU2021CRGL

### 2021 Palm No Deforestation



### 2021 Palm No Peat