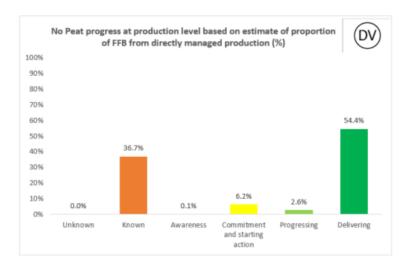

-|----------------------------------------------|
| Cargill India Pvt Ltd | Kandla   | India   | 22.3305  | 69.8367   | CARGILL INDIA PRIVATE LIMITED                |
| (Kandla)              |          |         |          |           | S.No:415 Bhimasar Padana Road                |
|                       |          |         |          |           | Tal. Anjar, Dist. Kutch, Gujarat Pin: 370240 |
|                       |          |         |          |           | India                                        |

# **Cargill NDPE IRF profiles 2022**

The below NDPE IRF profiles for this refinery cover 2022 calendar year volume and have been independently verified by Control Union in May 2023. Unique verification code: CU2022CRGL

### 2022 Palm No Deforestation





#### 2022 Palm No Peat







# **Cargill NDPE IRF profiles 2021**

The below NDPE IRF profiles for this refinery cover 2021 calendar year volume and have been independently verified by Control Union in May 2022. Unique verification code: CU2021CRGL

### 2021 Palm No Deforestation



### 2021 Palm No Peat