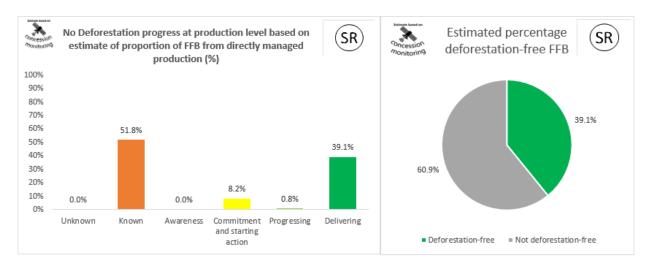

na Road                |
|                       |          |         |          |           | Tal. Anjar, Dist. Kutch, Gujarat Pin: 370240 |
|                       |          |         |          |           | India                                        |

# **Cargill NDPE IRF profiles 2022**

The below NDPE IRF profiles for this refinery cover 2022 calendar year volume and have been independently verified by Control Union in May 2023. Unique verification code: CU2022CRGL

### 2022 Palm No Deforestation





#### 2022 Palm No Peat







# **Cargill NDPE IRF profiles 2021**

The below NDPE IRF profiles for this refinery cover 2021 calendar year volume and have been independently verified by Control Union in May 2022. Unique verification code: CU2021CRGL

### 2021 Palm No Deforestation



### 2021 Palm No Peat