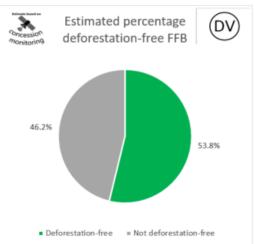

----|----------|-----------|----------------------------------------------|
| Cargill India Pvt Ltd | Kandla   | India   | 22.3305  | 69.8367   | CARGILL INDIA PRIVATE LIMITED                |
| (Kandla)              |          |         |          |           | S.No:415 Bhimasar Padana Road                |
|                       |          |         |          |           | Tal. Anjar, Dist. Kutch, Gujarat Pin: 370240 |
|                       |          |         |          |           | India                                        |

# **Cargill NDPE IRF profiles 2022**

The below NDPE IRF profiles for this refinery cover 2022 calendar year volume and have been independently verified by Control Union in May 2023. Unique verification code: CU2022CRGL

### 2022 Palm No Deforestation





#### 2022 Palm No Peat







# **Cargill NDPE IRF profiles 2021**

The below NDPE IRF profiles for this refinery cover 2021 calendar year volume and have been independently verified by Control Union in May 2022. Unique verification code: CU2021CRGL

### 2021 Palm No Deforestation



### 2021 Palm No Peat