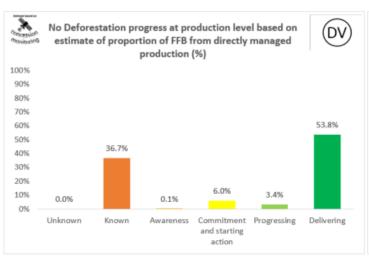

------|----------|-----------|----------------------------------------------|
| Cargill India Pvt Ltd | Kandla   | India   | 22.3305  | 69.8367   | CARGILL INDIA PRIVATE LIMITED                |
| (Kandla)              |          |         |          |           | S.No:415 Bhimasar Padana Road                |
|                       |          |         |          |           | Tal. Anjar, Dist. Kutch, Gujarat Pin: 370240 |
|                       |          |         |          |           | India                                        |

# **Cargill NDPE IRF profiles 2022**

The below NDPE IRF profiles for this refinery cover 2022 calendar year volume and have been independently verified by Control Union in May 2023. Unique verification code: CU2022CRGL

### 2022 Palm No Deforestation





#### 2022 Palm No Peat







# **Cargill NDPE IRF profiles 2021**

The below NDPE IRF profiles for this refinery cover 2021 calendar year volume and have been independently verified by Control Union in May 2022. Unique verification code: CU2021CRGL

### 2021 Palm No Deforestation



### 2021 Palm No Peat