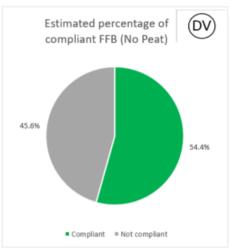

----------------------------------------------|
| Cargill India Pvt Ltd | Kandla   | India   | 22.3305  | 69.8367   | CARGILL INDIA PRIVATE LIMITED                |
| (Kandla)              |          |         |          |           | S.No:415 Bhimasar Padana Road                |
|                       |          |         |          |           | Tal. Anjar, Dist. Kutch, Gujarat Pin: 370240 |
|                       |          |         |          |           | India                                        |

# **Cargill NDPE IRF profiles 2022**

The below NDPE IRF profiles for this refinery cover 2022 calendar year volume and have been independently verified by Control Union in May 2023. Unique verification code: CU2022CRGL

### 2022 Palm No Deforestation





#### 2022 Palm No Peat







# **Cargill NDPE IRF profiles 2021**

The below NDPE IRF profiles for this refinery cover 2021 calendar year volume and have been independently verified by Control Union in May 2022. Unique verification code: CU2021CRGL

### 2021 Palm No Deforestation



### 2021 Palm No Peat