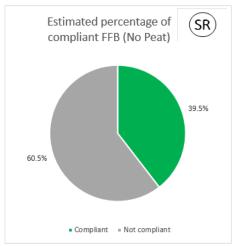

|          |         |          |           | Tal. Anjar, Dist. Kutch, Gujarat Pin: 370240 |
|                       |          |         |          |           | India                                        |

# **Cargill NDPE IRF profiles 2022**

The below NDPE IRF profiles for this refinery cover 2022 calendar year volume and have been independently verified by Control Union in May 2023. Unique verification code: CU2022CRGL

### 2022 Palm No Deforestation





#### 2022 Palm No Peat







# **Cargill NDPE IRF profiles 2021**

The below NDPE IRF profiles for this refinery cover 2021 calendar year volume and have been independently verified by Control Union in May 2022. Unique verification code: CU2021CRGL

### 2021 Palm No Deforestation



### 2021 Palm No Peat