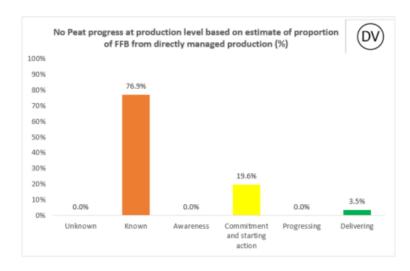

## 2022 Palm No Peat

<sup>\*</sup>This refinery started its operations in 2022.