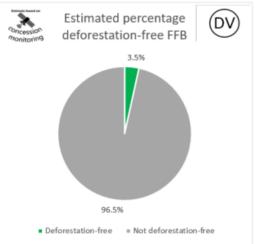

|                                                                                                                                                                                                                          |
| Cargill India<br>Pvt Ltd<br>(Nellore)* | Nellore  | India   | 14.25799789 | 80.04606646 | Survey No. 257/2B, 257/1, 269-C, 270-C 271,,<br>273/A, 274 and 273/B situated at Epuru Bit - 1B,<br>Pentapalem Village and Gram Panchayath,<br>Muthukuru Manadal, Sri Potti Sriramulu Nellore,<br>Andhra Pradesh, 524323 |

## **Cargill NDPE IRF profiles 2022**

The below NDPE IRF profiles for this refinery cover 2022 calendar year volume and have been independently verified by Control Union in May 2023. Unique verification code: CU2022CRGL

## 2022 Palm No Deforestation





## 2022 Palm No Peat





<sup>\*</sup>This refinery started its operations in 2022.