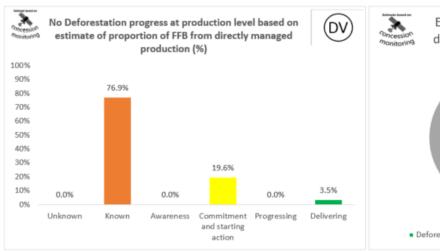

|             |                                                                                                                                                                                                                          |
| Cargill India<br>Pvt Ltd<br>(Nellore)* | Nellore  | India   | 14.25799789 | 80.04606646 | Survey No. 257/2B, 257/1, 269-C, 270-C 271,,<br>273/A, 274 and 273/B situated at Epuru Bit - 1B,<br>Pentapalem Village and Gram Panchayath,<br>Muthukuru Manadal, Sri Potti Sriramulu Nellore,<br>Andhra Pradesh, 524323 |

## **Cargill NDPE IRF profiles 2022**

The below NDPE IRF profiles for this refinery cover 2022 calendar year volume and have been independently verified by Control Union in May 2023. Unique verification code: CU2022CRGL

## 2022 Palm No Deforestation





## 2022 Palm No Peat





<sup>\*</sup>This refinery started its operations in 2022.