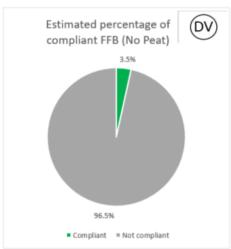

## 2022 Palm No Peat

<sup>\*</sup>This refinery started its operations in 2022.