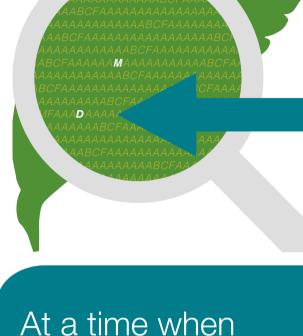

#### Make up less than 1% PERCENT

REB Mand D

of the actual

stevia leaf

more consumers are watching their calorie intake and striving to live a healthier lifestyle, **EverSweet**<sup>TM</sup> stevia sweetener offers a new, delicious choice for reduced and zero calorie food and beverages.