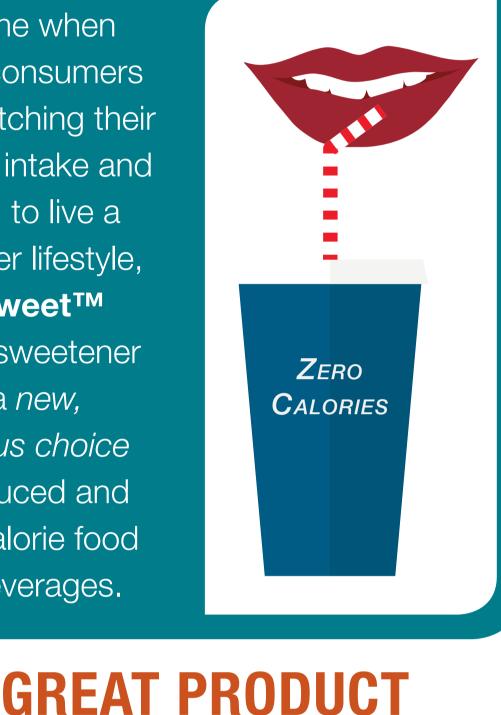

#### Make up less than 1% PERCENT

REB Mand D

of the actual

stevia leaf

more consumers are watching their calorie intake and striving to live a healthier lifestyle, **EverSweet**<sup>TM</sup> stevia sweetener offers a new, delicious choice for reduced and zero calorie food and beverages.